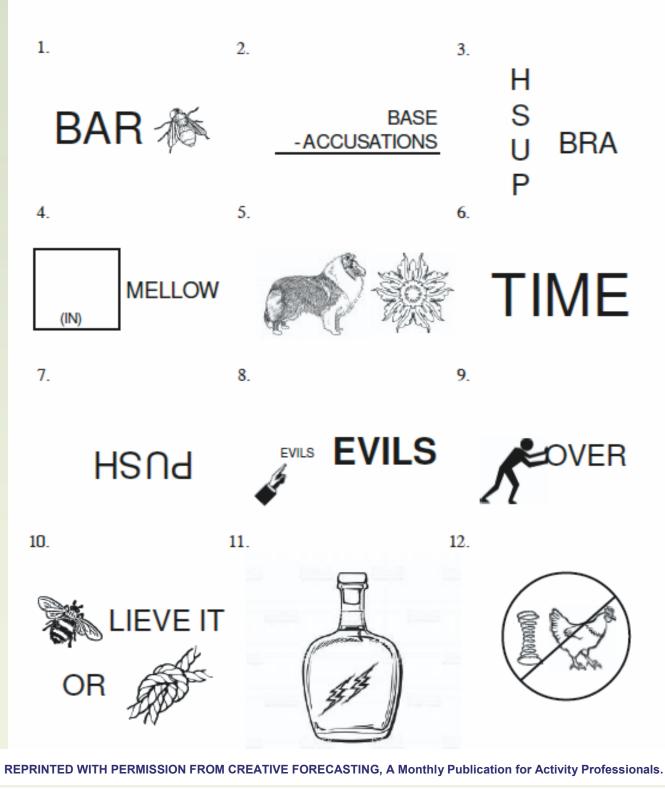

en Soup
- -1 block of Cream Cheese
- 1 packet Dry Italian Dressing OR
   2 tbsp. Italian Seasoning and
   2 tbsp. Garlic Seasoning
- -Optional: Baby Carrots

Combine ingredients in slow cooker. Cook on low for 4-5 hours, stirring occasionally. Using a fork, mix and shred chicken with the sauce. Serve over rice, noodles, or enjoy as is!

BCSAP would like to share your recipes! Recipes should be easy to follow, contain ingredients that are common and serve one or two people. If you have a recipe to share, please:

-email it to lisab@burleighsenioradults.org, -mail it to: Recipe Roundup, BCSAP, 315 N 20th Street, Bismarck, ND 58501, or -drop off in Drive Thru lunch line.



### Word Pictures

### March Word Pictures Rob Clagett

#### YOU NEED TO THINK LITERALLY TO SOLVE THESE WORD PICTURES.



### **Puzzle** Answers

#### MARCH WORD PICTURES

- 1. Barfly
- Baseless accusations
- Push-up bra
- Mellow out
- 5. Cauliflower
- 6. Big time
- 7. Pushover
- 8. Lesser of two evils
- 9. Pushover
- Believe it or not
- 11. Lightning in a bottle
- 12. No spring chicken

**DST Trivia Answers:** 

- Benjamin Franklin, in an essay titled "An Economical Project". Englishman William Willet is credited with proposing the time change. It was first implemented on March 15, 1918.
- 2. Arizona and Hawaii
- 3. 2 a.m.
- 4. George W Bush
- 5. March and November

Celebrate St. Paddy's Day!



The Senior Sentinel | 15



### This 'n That

#### Dakota Media Access Programming:

You can now watch Burleigh County Senior Center activities on Dakota Media Access: channels 12, or in HD 612! Programs can also b