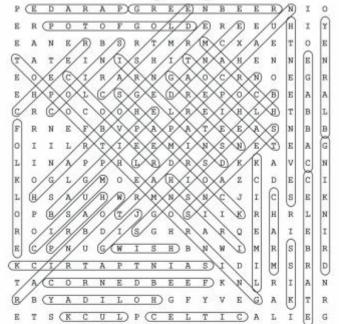

### St. Patrick's Day Word Scramble

|    | St. I utitek S Du | bic  |
|----|-------------------|------|
| *  |                   | \$   |
| 1  | gabceba           |      |
| 2  | msohcrak          | <br> |
| 3  | elcrvo            |      |
| 4  | apenrluhec        |      |
| 5  | rwoabin           |      |
| 6  | lgdo              |      |
| 7  | nstia cptakri     |      |
| 8  | nelriad           |      |
| 9  | lkcu              |      |
| 10 | rymkalae          |      |
|    |                   |      |